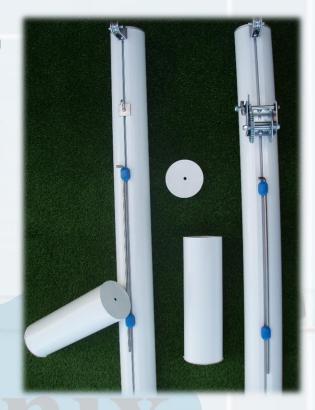

## DESCRIPTION.

Set of tennis posts designed according to the NIDE 2002 tennis regulation.

Made with 120 millimeters diameter extruded aluminium matrix. They have an exterior adjustable mechanism formed by winch and net pulleys that are fixed and moved through the matrix slot allowing to position it at the required height according to the regulation.

The net tensioning is done by an exterior winch.

The posts are fixed to the ground through 40 centimeters length anchorages for staying perfectly leveled in the game position.

| Ref.   | Finish          | Dimensions (m)          | Weight (Kg.) |
|--------|-----------------|-------------------------|--------------|
| EPT006 | White lacquered | 1 bag of 1,50x0,25x0,25 | 10           |