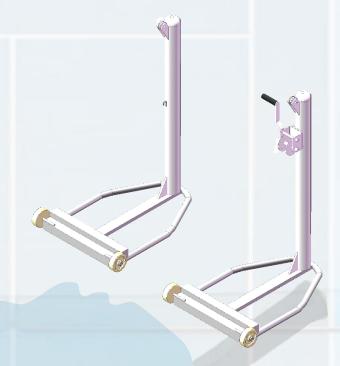

## **PORTABLE TENNIS POSTS (Winch)**

## • DESCRIPTION.

Set of tennis posts made of 80x2 quality S-235-JR pickled steel. They have some plates mechanized by laser to achieve the correct placement of the net guide pulleys.

The net tensioning is done by a winch.

The net height will be of 1070 millimeters.

The base where the posts are welded is compound of a tubular profile joined to the back where the counterweights are welded ensuring the fixation of the posts. Moreover, these counterweights have wheels to facilitate their transport.