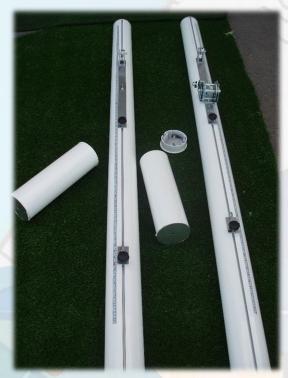

## MULTISPORT 120 ALUMINIUM POSTS TO ANCHOR (Winch)

## • DESCRIPTION.

Set of metallic multisport posts (Volley, Badminton, Tennis, Paddle) designed according to the NIDE 2002 regulation.

Made with extruded aluminium matrix with 120-millimeter diameter. They have an exterior adjustable mechanism formed by winch and net pulleys that are fixed and moved through the matrix slot allowing to position it at the required height according to the sport and the players category.

The tensioning of the net is realized by the winch.

The required placement of the regulatory is achieved burying the post 40 centimeters in the ground.

| Ref.   | Finish          | Dimensions (m)          | Weight (Kg.) |
|--------|-----------------|-------------------------|--------------|
| EPM011 | White lacquered | 1 bag of 3,00x0,25x0,25 | 18           |