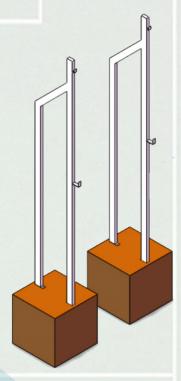

## • DESCRIPTION.

It is a set formed by two independent substructures that are cemented and anchored to the ground by means of specific footings.

The profiles used are made of steel, designed, and calculated for the scoreboard is going to be used.

The height will be determined by the marker, in any case, the top of the scoreboard will be 4 meters.

(color to choose)

106,62