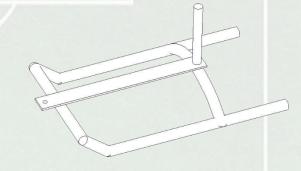

## • DESCRIPTION.

Structure made of curved profiles of hot-dip galvanized steel; very resistant to wet and outdoor spaces.

Due to its design, the sled-ground contact surface is total, making it stable and manageable during physical exercise. In addition, it has a

bracket and enough dimensions to place weight discs with different sizes, and with a fastening point to place the drag strip that will be attached to the waist.

For all this, it is ideal for physical resistance training.