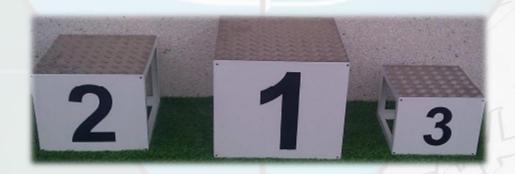

## STACKABLE INDIVIDUAL PODIUM

## DESCRIPTION.

It is a pack of three-square substructures manufactured with aluminium.

Each substructure is covered with a numbered alumium sheet and there are disposed the same Damero aluminum sheets (sheets with small reliefs) such as ground, that apart from giving it a great aesthetic, will make an anti-sliding surface.

The dimensions of the cubes allow the easy storage by introducing one inside another, thus occupying minimal space.

| Ref.   | Finish    | Dimensions (m)          | Weight (Kg.) |
|--------|-----------|-------------------------|--------------|
| EEP027 | Aluminium | 1 bag of 0,60x0,60x0,50 | 18,09        |