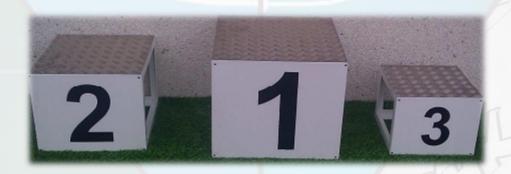

## INDIVIDUAL PODIUM, TELESCOPIC REDUCTION

## DESCRIPTION.

It is a pack of three-square substructures manufactured with steel profiles.

Each substructure is covered with a numbered alumium sheet and there are disposed the same Damero aluminum sheets (sheets with small reliefs) such as ground, that apart from giving it a great aesthetic, will make an anti-sliding surface.

The dimensions of the cubes allow the easy storage by introducing one inside another, thus occupying minimal space.

| Ref.   | Finish                              | Dimensions (m)          | Weight (Kg.) |
|--------|-------------------------------------|-------------------------|--------------|
| EEP016 | 100% Polyester<br>(Color to choose) | 1 bag of 0,60x0,60x0,50 | 49,71        |