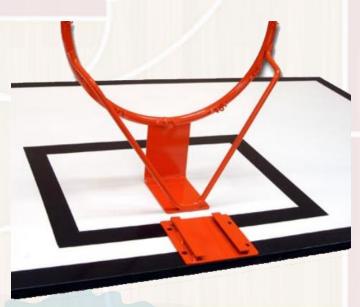

## • DESCRIPTION.

Removable steel rim for whatever type of basket hoop, no matter if it is for Basket or Minibasket.

It has 12 equidistant elements in the lower part to place the net.

The guide plate stays on the panel facilitating the assembly and the disassembly of the rim.

It is orange and has the regulatory dimensions given in the UNE-EN 1270 Guideline.