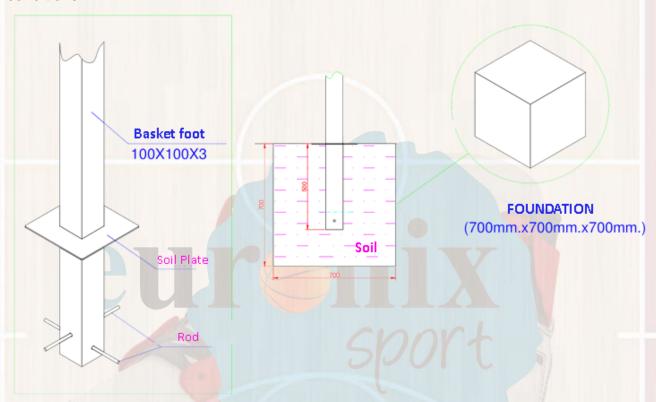

#### Structure and anchorage to the ground.

It's made of two 100x100x3 square profiles welded in angle and joined by a 100x100x3 square that ensures the stability of the structure.

For a correct disposition, the foot of the basket hoop has a plate welded cut by laser.

The basketball hoop is buried 50 centimeters under the ground with a concrete foundation.

In addition, a galvanized treatment is given to make it resistant to adverse weather conditions.