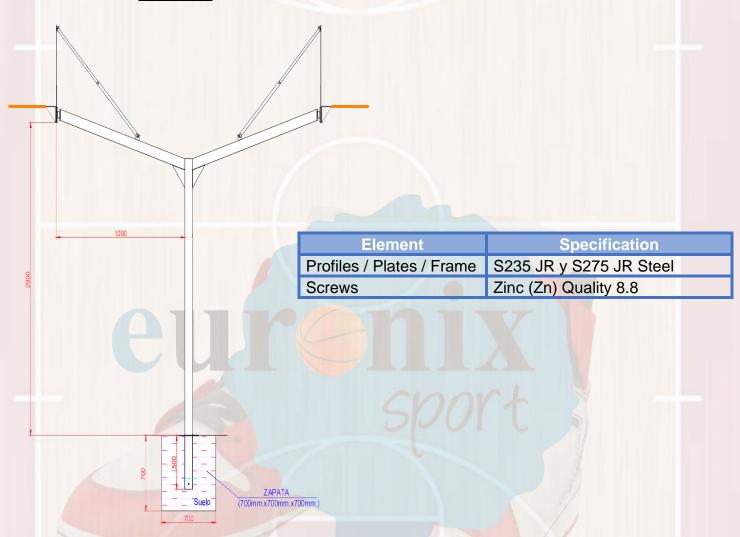

#### Structure and anchorage to the ground.

It's made of two 100x100x3 square profiles welded in angle and joined by a 100x100x3 square that ensures the stability of the structure.

For a correct disposition, the foot of the basket hoop has a plate welded cut by laser.

The basketball hoop is buried 50 centimeters under the ground with a concrete foundation.

In addition, a galvanized treatment is given to make it resistant to adverse weather conditions.

#### Frame stabilization system.

The basket frame is fully established by two stiffeners made of a pair of tubes that joins the structure with the frame, guaranteeing 100% the straightness of the board, obtaining the desired perpendicularity with respect to the ground.

#### o Materials.

| Ref.  | Finish     | Dimensions (m)          | Weight (Kg.) |
|-------|------------|-------------------------|--------------|
| ED000 | Galvanized | 1 bag of 3,54x0,26x2,09 | 162          |
| EB032 |            | 1 bag of 0,20x1,80x1,05 |              |