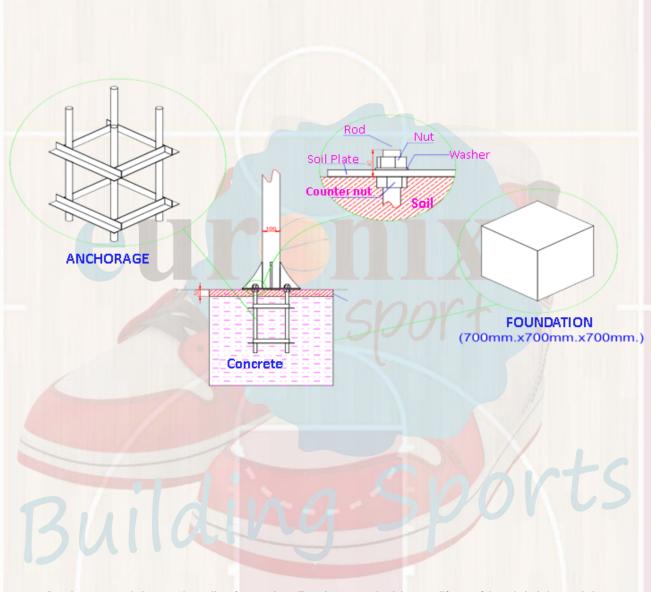

#### Structure and anchorage to the ground.

It's made of two 100x100x3 square profiles. The arm is joined to the foot by a screwed joint, through a Steel conformed "U" that fastens to the foot on all three sides of the profile: thus allowing the regulation in height and increasing the resistance of the joint.

The foot of the basket hoop is fixed by a plate and 4 reinforcement squares. The plate is screwed to the anchorage provided by Euronix, on this way the equipment acquires a totally fixation, stability, and rigidity.