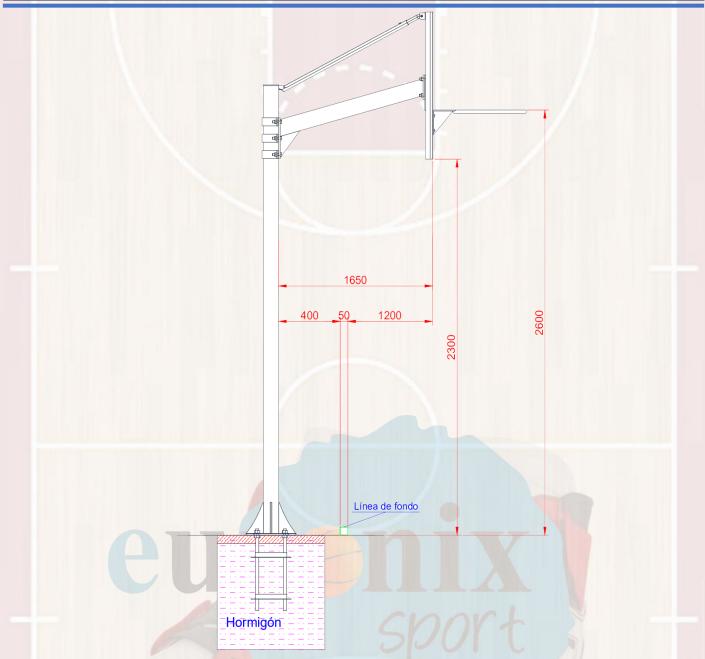

### EUROSCHOOL MINIBASKET WITH ANCHORAGE, OVERHANG 1.65m BASKET HOOP

• EUROSCHOOL MINIBASKET WITH ANCHORAGE BASKET HOOP.

The EUROSCHOOL MINIBASKET WITH ANCHORAGE basket hoops which have a 1,65 meters cantilever, are made according to the guideline, and are designed to be able to install in whatever exterior surface.

#### Structure and anchorage to the ground.

It's made of two 100x100x3 square profiles. The arm is joined to the foot by a screwed joint, through a Steel conformed "U" that fastens to the foot on all three sides of the profile: thus allowing the regulation in height and increasing the resistance of the joint.

The foot of the basket hoop is fixed by a plate and 4 reinforcement squares. The plate is screwed to the anchorage provided by Euronix, on this way the equipment acquires a totally fixation, stability, and rigidity.

#### Frame stabilization system and basket hoop frame.

The basket frame is fully established by two stiffeners made of a pair of adjustable tubes that joins the structure with the frame, guaranteeing 100% the straightness of the board, obtaining the desired perpendicularity with respect to the ground.

In addition, the basket frame is 1200mmx900mm according to the guideline and it is joined to the basket arm through a screwed joint.

The frame has two angles welded at the back ensuring the resistance of the equipment, and at the front the rim and the net fully normalized.