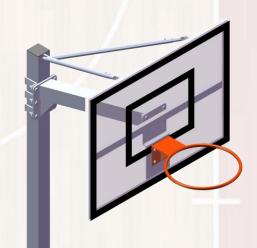

#### Structure and anchorage to the ground.

It's made of two 100x100x3 square profiles. The arm is joined to the foot by a screwed joint, through a Steel conformed "U" that fastens to the foot on all three sides of the profile: thus allowing the regulation in height and increasing the resistance of the joint.

The foot of the basket hoop is fixed by a plate and 4 reinforcement squares. The plate is screwed to the anchorage provided by Euronix, on this way the equipment acquires a totally fixation, stability, and rigidity.

#### Frame stabilization system and basket hoop frame.

The basket frame is fully established by two stiffeners made of a pair of adjustable tubes that joins the structure with the frame, guaranteeing 100% the straightness of the board, obtaining the desired perpendicularity with respect to the ground.

In addition, the basket frame is 1200mmx900mm according to the guideline and it is joined to the basket arm through a screwed joint.

The frame has two angles welded at the back ensuring the resistance of the equipment, and at the front the rim and the net fully normalized.