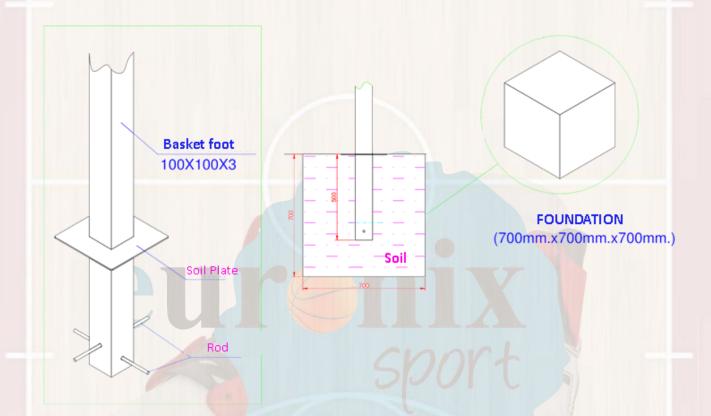

#### Structure and anchorage to the ground.

It's made of two 100x100x3 square profiles welded in angle and joined by a 100x100x3 square that ensures the stability of the structure.

For a correct disposition, the foot of the basket hoop has a plate welded cut by laser.

The basketball hoop is buried 50 centimeters under the ground with a concrete foundation.

In addition, a galvanized treatment is given to make it resistant to adverse weather conditions.