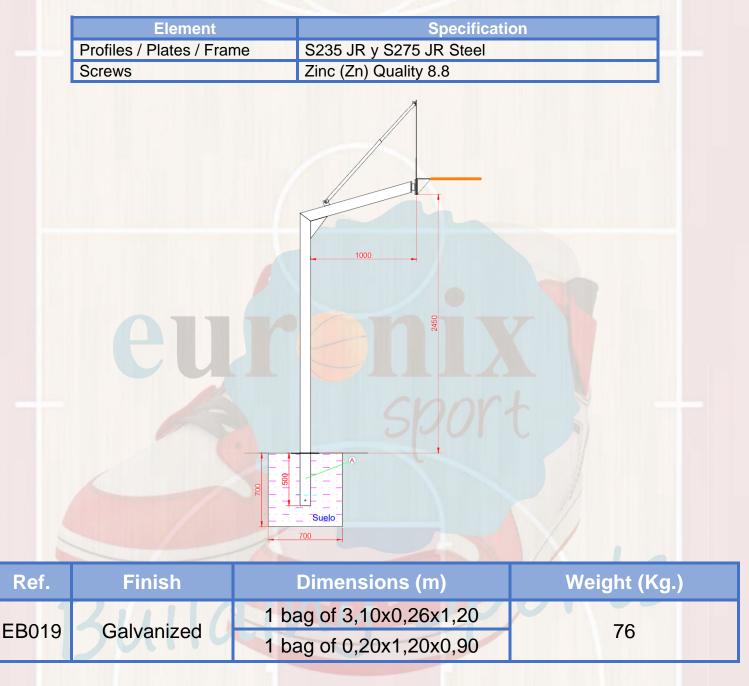

## ANTI-VANDALIC BASKET DIRECT GROUND FIXING BASKET HOOP.

The **BASKET EUROGROUND** basket hoops which have a 1,00 meters cantilever, are made according to the guideline, and are designed to be able to install in whatever exterior surface.

#### Structure and anchorage to the ground.

It's made of two 100x100x3 square profiles welded in angle and joined by a 100x100x3 square that ensures the stability of the structure.

For a correct disposition, the foot of the basket hoop has a plate welded cut by laser.

The basketball hoop is buried 50 centimeters under the ground with a concrete foundation.

In addition, a galvanized treatment is given to make it resistant to adverse weather conditions.

#### Frame stabilization system.

The basket frame is fully established by two stiffeners made of a pair of tubes that joins the structure with the frame, guaranteeing 100% the straightness of the board, obtaining the desired perpendicularity with respect to the ground.

## • Frame.

The panel is metallic with a 1200x900mm American look, made with steel plates which have strong anticorrosive properties given by the sealed zinc treatment, and it has an anti-vandalic fix rim.