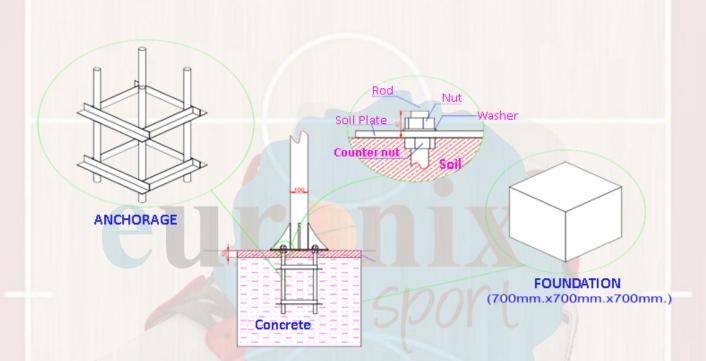

#### o Structure and anchorage to the ground.

It's made of two 100x100x3 square profiles welded in angle and joined by a 100x100x3 square that ensures the stability of the structure.

The foot of the basket hoop is fixed by a plate and 4 reinforcement squares. The plate is screwed to the anchorage provided by Euronix, on this way the equipment acquires a totally fixation, stability, and rigidity.

In addition, a galvanized treatment is given to make it resistant to adverse weather conditions.

#### Frame stabilization system.

The basket frame is fully established by two stiffeners made of a pair of tubes that joins the structure with the frame, guaranteeing 100% the straightness of the board, obtaining the desired perpendicularity with respect to the ground.