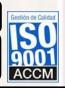

#### o Structure and anchorage to the ground.

It's made of two 100x100x3 square profiles welded in angle and joined by a 100x100x3 square that ensures the stability of the structure.

The foot of the basket hoop is fixed by a plate and 4 reinforcement squares. The plate is screwed to the anchorage provided by Euronix, on this way the equipment acquires a totally fixation, stability, and rigidity.

In addition, a galvanized treatment is given to make it resistant to adverse weather conditions.