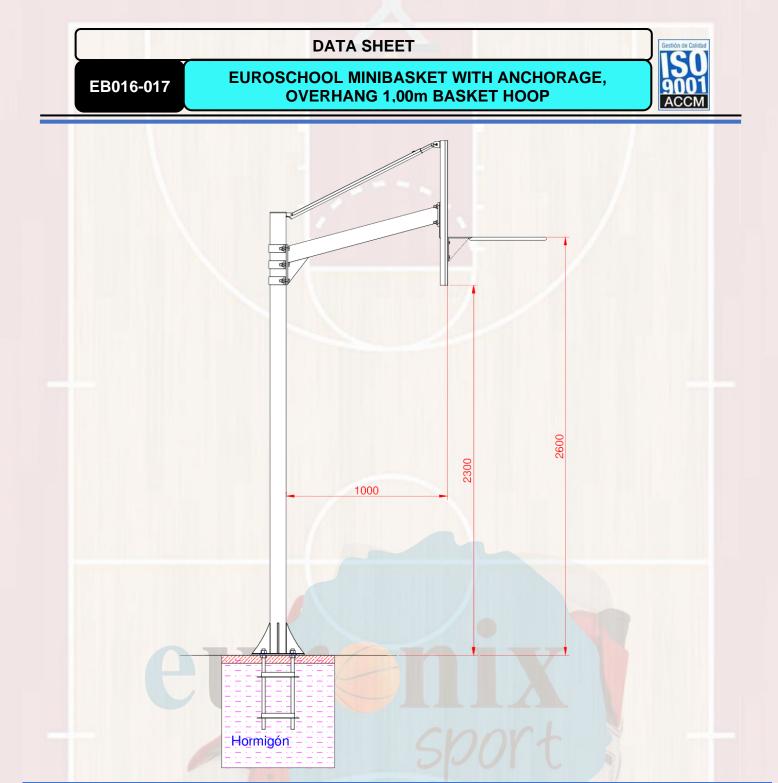

# EUROSCHOOL MINIBASKET WITH ANCHORAGE BASKET HOOP.

The **EUROSCHOOL MINIBASKET WITH ANCHORAGE** basket hoops which have a 1,00 meters cantilever, are made according to the guideline, and are designed to be able to install in whatever exterior surface.

## • Frame stabilization system and basket hoop frame.

The basket frame is fully established by two stiffeners made of a pair of adjustable tubes that joins the structure with the frame, guaranteeing 100% the straightness of the board, obtaining the desired perpendicularity with respect to the ground.

In addition, the basket frame is 1200mmx900mm according to the guideline and it is joined to the basket arm through a screwed joint.

The frame has two angles welded at the back ensuring the resistance of the equipment, and at the front the rim and the net fully normalized.