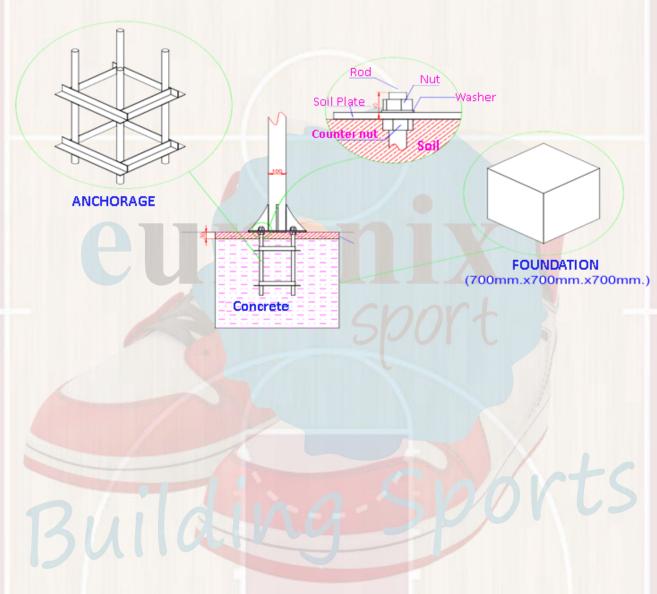

### o Structure and anchorage to the ground.

It's made of two 100x100x3 square profiles. The arm is joined to the foot by a screwed joint, through a Steel conformed "U" that fastens to the foot on all three sides of the profile: thus allowing the regulation in height and increasing the resistance of the joint.

The foot of the basket hoop is fixed by a plate and 4 reinforcement squares. The plate is screwed to the anchorage provided by Euronix, on this way the equipment acquires a totally fixation, stability, and rigidity.