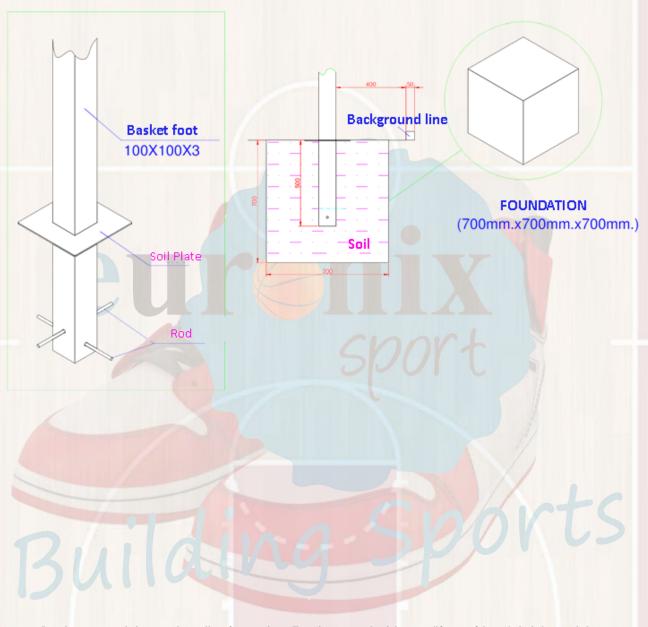

## Structure and anchorage to the ground.

It's made of two 100x100x3 square profiles. The arm is joined to the foot by a screwed joint, through a Steel conformed "U" that fastens to the foot on all three sides of the profile: thus allowing the regulation in height and increasing the resistance of the joint.

For a correct disposition, the foot of the basket hoop has a plate welded cut by laser.

The basketball hoop is buried 50 centimeters under the ground with a concrete foundation.

EB010-011