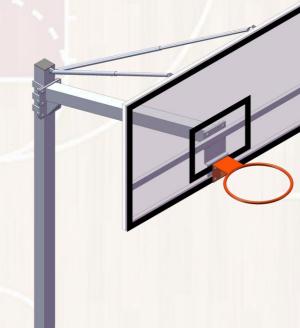

#### Frame stabilization system and basket hoop frame.

The basket frame is fully established by two stiffeners made of a pair of adjustable tubes that joins the structure with the frame, guaranteeing 100% the straightness of the board, obtaining the desired perpendicularity with respect to the ground.

In addition, the basket frame is 1800mmx1050mm according to the guideline and it is joined to the basket arm through a screwed joint.

The frame has two angles welded at the back ensuring the resistance of the equipment, and at the front the rim and the net fully normalized.