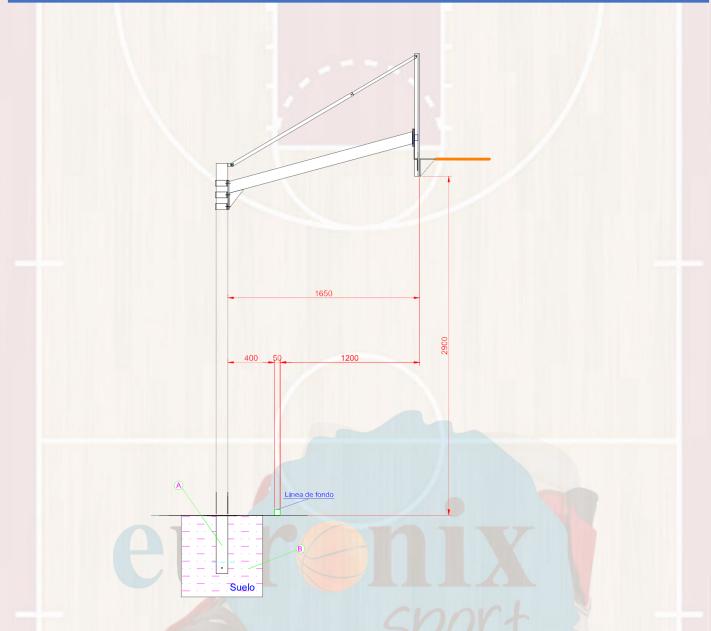

## EUROSCHOOL BASKET DIRECT GROUND FIXING, OVERHANG 1.65m BASKET HOOP

• EUROSCHOOL BASKET DIRECT GROUND FIXING BASKET HOOP.

The **EUROSCHOOL BASKET DIRECT GROUN FIXING** basket hoops which have a 1,65 meters cantilever, are made according to the guideline, and are designed to be able to install in whatever exterior surface.

## Structure and anchorage to the ground.

It's made of two 100x100x3 square profiles. The arm is joined to the foot by a screwed joint, through a Steel conformed "U" that fastens to the foot on all three sides of the profile: thus allowing the regulation in height and increasing the resistance of the joint.

For a correct disposition, the foot of the basket hoop has a plate welded cut by laser.

The basketball hoop is buried 50 centimeters under the ground with a concrete foundation.

EB010-011