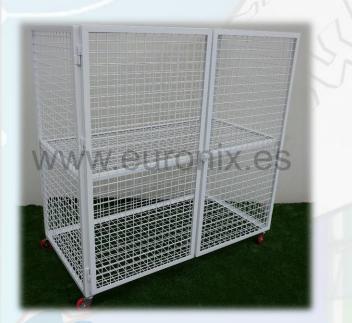

## DESCRIPTION.

Metallic structure designed to transport and store all kinds of material, with dimensions (2x1) meters and ideal for gyms and sports spaces.

Provided with 2 or 4 doors and rotatory wheels which makes its transport easy.

| Ref.   | Doors | Finish                              | Dimensions (m)                        | Weight (Kg.)        |
|--------|-------|-------------------------------------|---------------------------------------|---------------------|
| EPF010 | 2     | 100% Polyester<br>(color to choose) | 1 bag of 1,50x1,50x0,75               | 36,40               |
| EPF011 | 4     | 100% Polyester<br>(color to choose) | 1 bag of 1,50x1 <mark>,50x0,75</mark> | <mark>41</mark> ,80 |