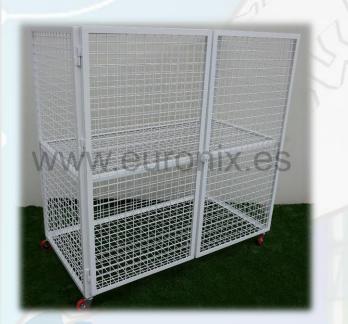

## DESCRIPTION.

Metallic structure designed to transport and store all kinds of material, with dimensions (2x1) meters and ideal for gyms and sports spaces.

Provided with 2 or 4 doors and rotatory wheels which makes its transport easy.

| Ref.   | Doors | Finish                              | Dimensions (m)          | Weight (Kg.)        |
|--------|-------|-------------------------------------|-------------------------|---------------------|
| EPF007 | 2     | 100% Polyester<br>(color to choose) | 1 bag of 2,00x1,00x0,50 | 35,20               |
| EPF008 | 4     | 100% Polyester<br>(color to choose) | 1 bag of 2,00x1,00x0,50 | <mark>38</mark> ,44 |