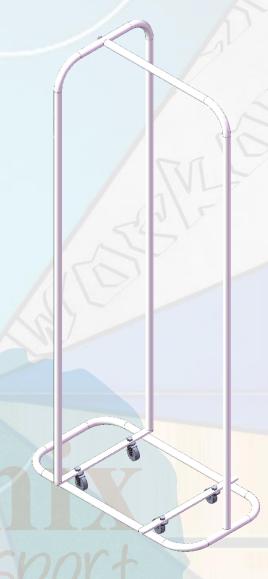

## **STEP CART**

## • **DESCRIPTION.**

It is designed to store standard size step. Ideal for gyms and other sports or spaces centers.

The structure is manufactured of tubular profiles, moreover it has wheels to move it without problems.