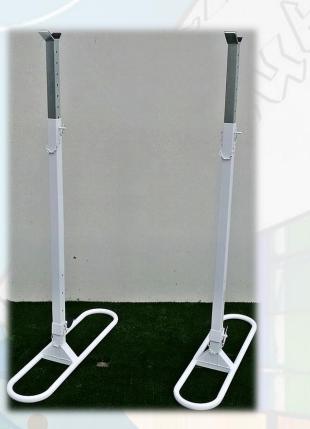

## • DESCRIPTION.

It is designed for physic-personal training. Ideal for gyms.

It consists of two brackets made with two telescopic square profiles, that allows height regulation, staying in position with two pins.

The base is manufactured with circular metallic profile and has enough section in plant for guarantee the total stability of the structure.

Ref.FinishDimensions (m)Weight (Kg.)EF008Painted, Color to choose2 bags of 0,15x1,23x1,0011,50