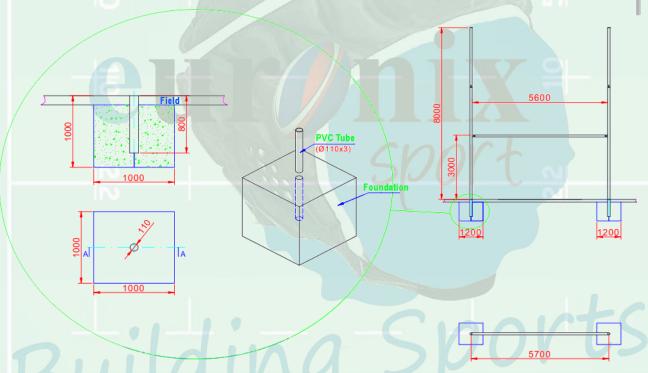

## • DESCRIPTION.

Metallic rugby goal made according to the rugby and recreation regulation (**NIDE Rugby**).

Structurally, it consists of two 8,00 meters vertical posts, joined through a 5,60 meters crossbar; all of them are round tubes with 100 millimeters of diameter, mechanized by laser and joined with screws. These unions do not present any problem because they are totally hidden.

The whole equipment is anchor to a concrete foundation with the minimum values of (1,00x1,00x1,00) meters in order to fulfill the current regulations. The depth of the post will be of 0,80 meters measured from the field and will be inside a PVC pipe sheath.