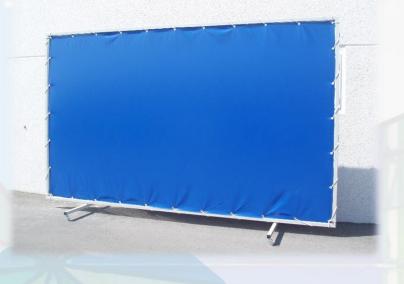

## • DESCRIPTION.

Ideal separator screen for the division of spaces that occupies a minimum space.

It consists of an exterior metal structure where the inside tarpaulin with dimensions (3x2) meters is fasten; in addition, it has doubleequipped supports. On the one hand they have rotatory wheels which facilitates its use and storage, and on the other hand, the supports themselves have а rotating mechanism which allows to position it parallel or perpendicular to the vertical plane in function of the needs.

| Ref.   | Finish                              | Dimensions (m)                        | Weight (Kg.) |
|--------|-------------------------------------|---------------------------------------|--------------|
| EPF001 | Polyester 100%<br>(color to choose) | 1 bag of 3,00x2,2 <mark>0x0,10</mark> | 23,00        |